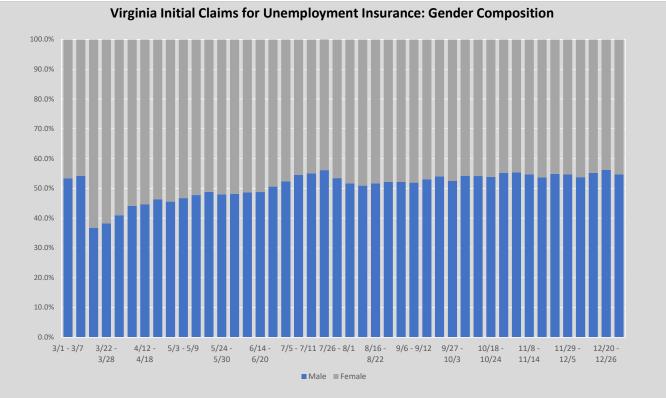

The gender breakdown of initial claims has experienced two distinct phases during the COVID-19 crisis. During the first 14 weeks of the crisis, from the week ending March 21<sup>st</sup> until the week ending June 20<sup>th</sup>, female claimants accounted for 56.2% of all initial claims while males accounted for 43.8%. In the weeks that followed, however, male claimants have made up 53.9% of initial claims while females have made up 46.1%. The BLS estimates that 53.0% of Virginia's workforce is male while 47.0% is female. This leads us to believe that female workers were more negatively affected by the crisis for the first 14 weeks; however, the disparity has shrunk over the 28 weeks that have followed.