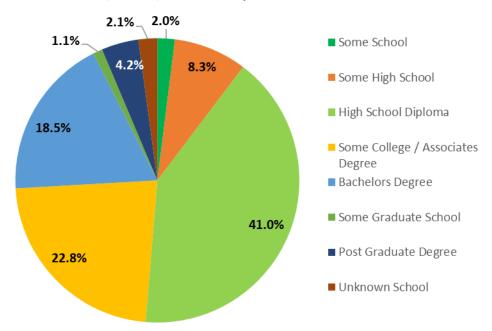

| Number of<br>Claims | Change from the previous week | Percentage of Initial<br>Claims | Percentage of Population (ACS) |  |
| Citizen                                                       | 19,680              | 4,872                         | 97.42%                          | 94.23%                         |  |
| Non-citizen                                                   | 521                 | 171                           | 2.58%                           | 5.77%                          |  |

<sup>\*\*</sup>This sample includes intrastate and interstate claims data, but not agent claims, totals will not equal reported state totals when aggregated.

12/27 - 1/2 Claims by Race



12/20 - 12/26 Claims by Race



12/27 - 1/2 Claims by Education Level



12/20 - 12/26 Claims by Education Level



\*Ethnicity data for the week ending Jan 2 is not available due to a technical problem.

12/20 - 12/26 Claims by Ethnicity