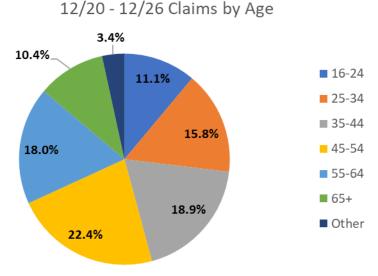

To analyze the age of initial claimants we first break them up into age cohorts. Since the beginning of the crisis workers in the first two cohorts, ages 16-24 and 25-34, have accounted for the largest amount of initial unemployment benefit claims. Workers in these two cohorts have filed roughly 43.2% of all initial claims since the week ending March 21<sup>st</sup>. For comparison, workers in the next two cohorts, ages 35-44 and 45-54, have made up 35.4% of initial filings during the same time period. According to a BLS survey of the Virginia workforce, 33.8% of workers are between the ages of 16 and 34 and 41.0% of workers are between the ages of 35 and 54. This disparity between the BLS estimates and the age breakdown of claims leads us to believe that younger workers have been more negatively impacted by the COVID-19 crisis than older workers.