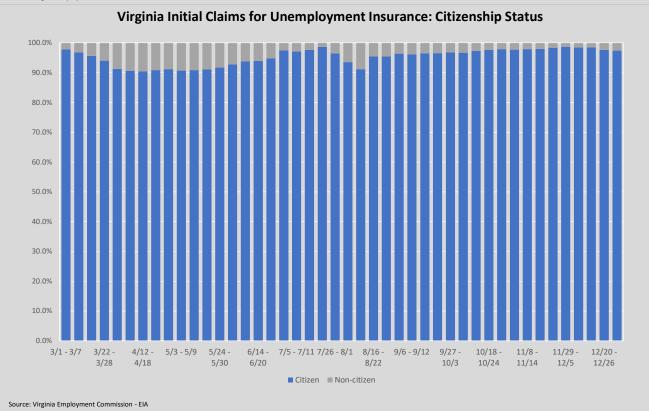

| 19,680              | 4,872                         | 97.42%                          | 94.23%                         |  |
| Non-citizen                                                   | 521                 | 171                           | 2.58%                           | 5.77%                          |  |

<sup>\*\*</sup>This sample includes intrastate and interstate claims data, but not agent claims, totals will not equal reported state totals when aggregated.

12/27 - 1/2 Claims by Race



12/20 - 12/26 Claims by Race



12/27 - 1/2 Claims by Education Level



12/20 - 12/26 Claims by Education Level



\*Ethnicity data for the week ending Jan 2 is not available due to a technical problem.

12/20 - 12/26 Claims by Ethnicity