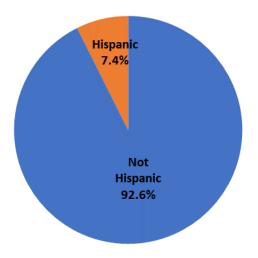

| 19,680              | 4,872                         | 97.42%                          | 94.23%                         |  |
| Non-citizen                                                   | 521                 | 171                           | 2.58%                           | 5.77%                          |  |

<sup>\*\*</sup>This sample includes intrastate and interstate claims data, but not agent claims, totals will not equal reported state totals when aggregated.

12/27 - 1/2 Claims by Race



12/20 - 12/26 Claims by Race



12/27 - 1/2 Claims by Education Level



12/20 - 12/26 Claims by Education Level



\*Ethnicity data for the week ending Jan 2 is not available due to a technical problem.

12/20 - 12/26 Claims by Ethnicity