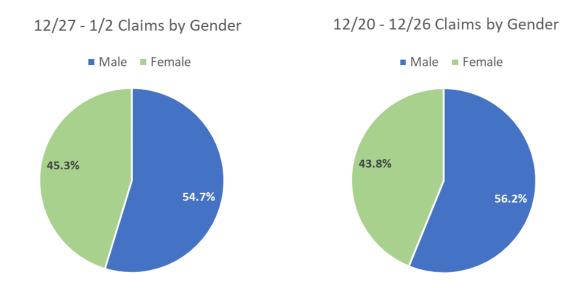

The gender breakdown of initial claims has experienced two distinct phases during the COVID-19 crisis. During the first 14 weeks of the crisis, from the week ending March 21<sup>st</sup> until the week ending June 20<sup>th</sup>, female claimants accounted for 56.2% of all initial claims while males accounted for 43.8%. In the weeks that followed, however, male claimants have made up 53.9% of initial claims while females have made up 46.1%. The BLS estimates that 53.0% of Virginia's workforce is male while 47.0% is female. This leads us to believe that female workers were more negatively affected by the crisis for the first 14 weeks; however, the disparity has shrunk over the 28 weeks that have followed.