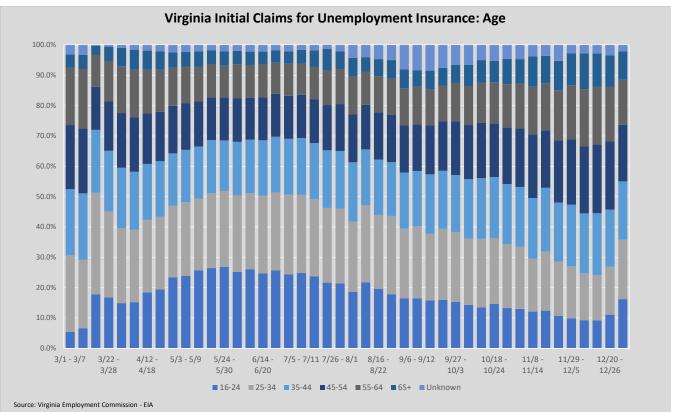

To analyze the age of initial claimants we first break them up into age cohorts. Since the beginning of the crisis workers in the first two cohorts, ages 16-24 and 25-34, have accounted for the largest amount of initial unemployment benefit claims. Workers in these two cohorts have filed roughly 43.2% of all initial claims since the week ending March 21<sup>st</sup>. For comparison, workers in the next two cohorts, ages 35-44 and 45-54, have made up 35.4% of initial filings during the same time period. According to a BLS survey of the Virginia workforce, 33.8% of workers are between the ages of 16 and 34 and 41.0% of workers are between the ages of 35 and 54. This disparity between the BLS estimates and the age breakdown of claims leads us to believe that younger workers have been more negatively impacted by the COVID-19 crisis than older workers.