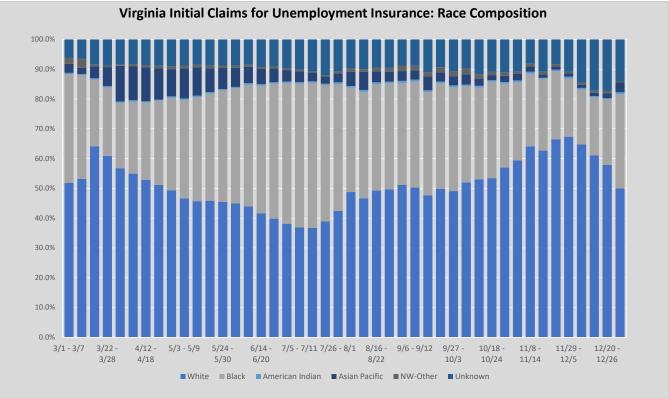

| 19,680              | 4,872                         | 97.42%                          | 94.23%                         |  |
| Non-citizen                                                   | 521                 | 171                           | 2.58%                           | 5.77%                          |  |

<sup>\*\*</sup>This sample includes intrastate and interstate claims data, but not agent claims, totals will not equal reported state totals when aggregated.

12/27 - 1/2 Claims by Race



12/20 - 12/26 Claims by Race



12/27 - 1/2 Claims by Education Level



12/20 - 12/26 Claims by Education Level



\*Ethnicity data for the week ending Jan 2 is not available due to a technical problem.

12/20 - 12/26 Claims by Ethnicity