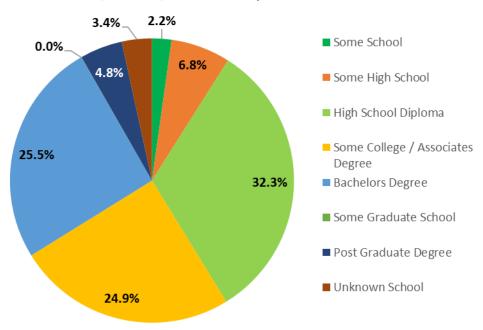

f<br>Claims | Change from the previous week | Percentage of Initial<br>Claims | Percentage of Population (ACS) |  |
| Citizen                                                       | 19,680              | 4,872                         | 97.42%                          | 94.23%                         |  |
| Non-citizen                                                   | 521                 | 171                           | 2.58%                           | 5.77%                          |  |

<sup>\*\*</sup>This sample includes intrastate and interstate claims data, but not agent claims, totals will not equal reported state totals when aggregated.

12/27 - 1/2 Claims by Race



12/20 - 12/26 Claims by Race



12/27 - 1/2 Claims by Education Level



12/20 - 12/26 Claims by Education Level



\*Ethnicity data for the week ending Jan 2 is not available due to a technical problem.

12/20 - 12/26 Claims by Ethnicity