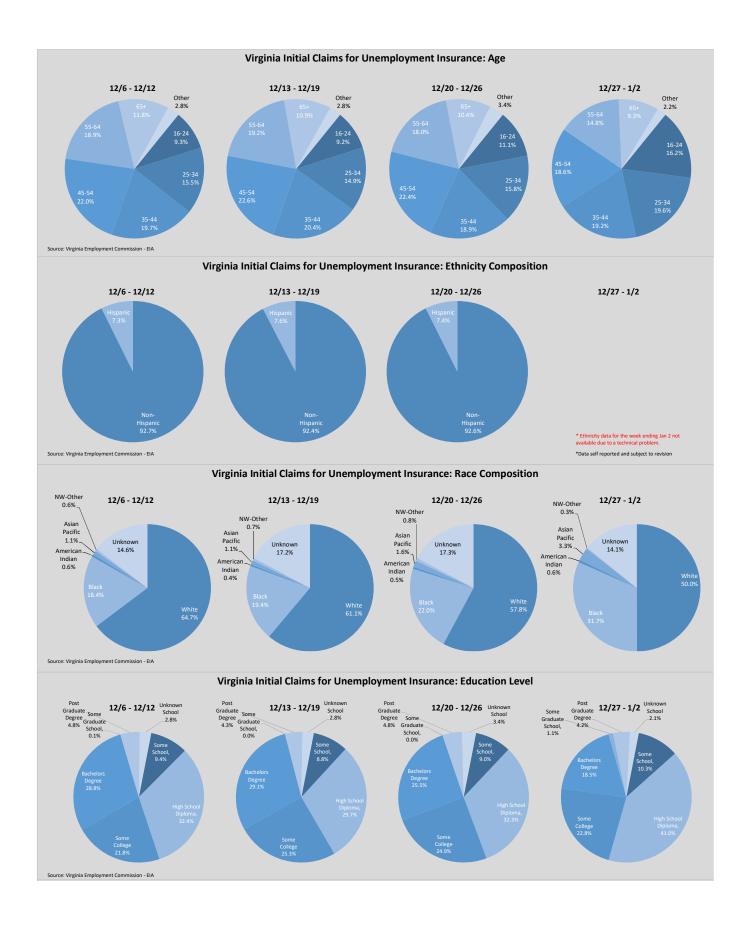

To analyze the age of initial claimants we first break them up into age cohorts. Since the beginning of the crisis workers in the first two cohorts, ages 16-24 and 25-34, have accounted for the largest amount of initial unemployment benefit claims. Workers in these two cohorts have filed roughly 43.2% of all initial claims since the week ending March 21<sup>st</sup>. For comparison, workers in the next two cohorts, ages 35-44 and 45-54, have made up 35.4% of initial filings during the same time period. According to a BLS survey of the Virginia workforce, 33.8% of workers are between the ages of 16 and 34 and 41.0% of workers are between the ages of 35 and 54. This disparity between the BLS estimates and the age breakdown of claims leads us to believe that younger workers have been more negatively impacted by the COVID-19 crisis than older workers.