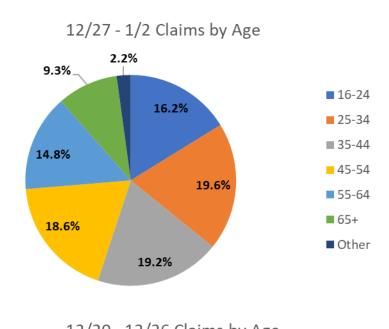

To analyze the age of initial claimants we first break them up into age cohorts. Since the beginning of the crisis workers in the first two cohorts, ages 16-24 and 25-34, have accounted for the largest amount of initial unemployment benefit claims. Workers in these two cohorts have filed roughly 43.2% of all initial claims since the week ending March 21<sup>st</sup>. For comparison, workers in the next two cohorts, ages 35-44 and 45-54, have made up 35.4% of initial filings during the same time period. According to a BLS survey of the Virginia workforce, 33.8% of workers are between the ages of 16 and 34 and 41.0% of workers are between the ages of 35 and 54. This disparity between the BLS estimates and the age breakdown of claims leads us to believe that younger workers have been more negatively impacted by the COVID-19 crisis than older workers.