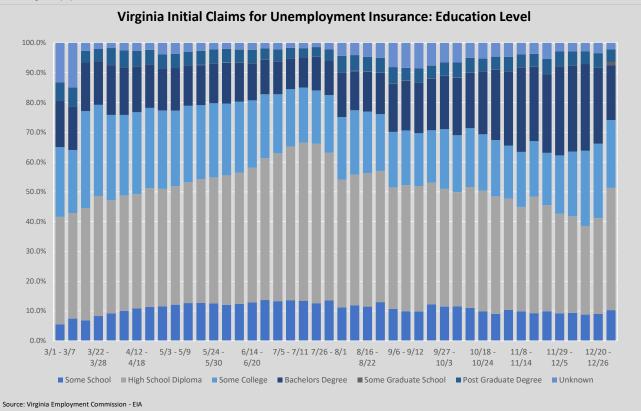

| 19,680              | 4,872                         | 97.42%                          | 94.23%                         |  |
| Non-citizen                                                   | 521                 | 171                           | 2.58%                           | 5.77%                          |  |

<sup>\*\*</sup>This sample includes intrastate and interstate claims data, but not agent claims, totals will not equal reported state totals when aggregated.

12/27 - 1/2 Claims by Race



12/20 - 12/26 Claims by Race



12/27 - 1/2 Claims by Education Level



12/20 - 12/26 Claims by Education Level



\*Ethnicity data for the week ending Jan 2 is not available due to a technical problem.

12/20 - 12/26 Claims by Ethnicity