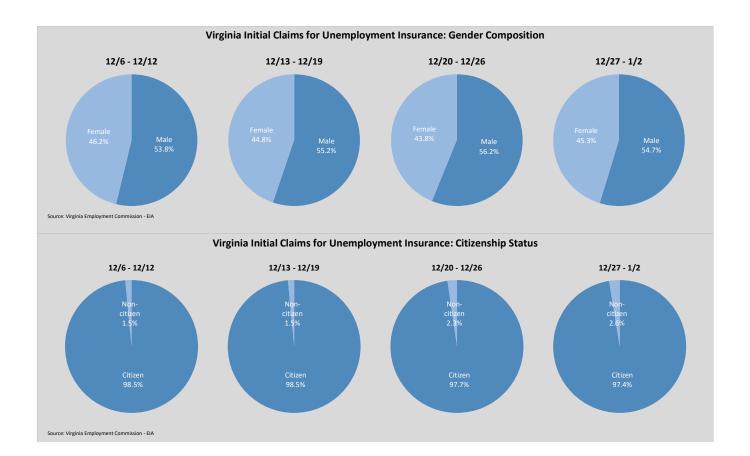

The gender breakdown of initial claims has experienced two distinct phases during the COVID-19 crisis. During the first 14 weeks of the crisis, from the week ending March 21<sup>st</sup> until the week ending June 20<sup>th</sup>, female claimants accounted for 56.2% of all initial claims while males accounted for 43.8%. In the weeks that followed, however, male claimants have made up 53.9% of initial claims while females have made up 46.1%. The BLS estimates that 53.0% of Virginia's workforce is male while 47.0% is female. This leads us to believe that female workers were more negatively affected by the crisis for the first 14 weeks; however, the disparity has shrunk over the 28 weeks that have followed.