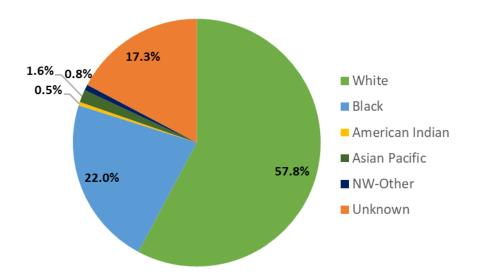

-----|--|
| Citizenship<br>Status                                         | Number of<br>Claims | Change from the previous week | Percentage of Initial<br>Claims | Percentage of Population (ACS) |  |
| Citizen                                                       | 19,680              | 4,872                         | 97.42%                          | 94.23%                         |  |
| Non-citizen                                                   | 521                 | 171                           | 2.58%                           | 5.77%                          |  |

<sup>\*\*</sup>This sample includes intrastate and interstate claims data, but not agent claims, totals will not equal reported state totals when aggregated.

12/27 - 1/2 Claims by Race



12/20 - 12/26 Claims by Race



12/27 - 1/2 Claims by Education Level



12/20 - 12/26 Claims by Education Level



\*Ethnicity data for the week ending Jan 2 is not available due to a technical problem.

12/20 - 12/26 Claims by Ethnicity